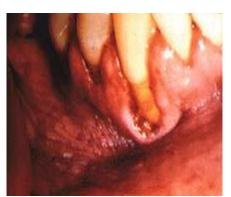

### **Diseases & cancers of food canal**

periodontal (gum)

jaw

Lip cancer

tongue

Lip cancer of a chewer of tobacco