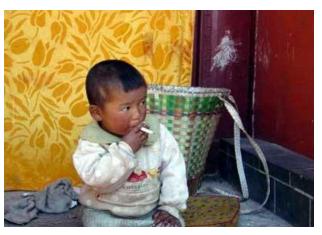

### Smoking is very harmful to children-Their bodies are fragile

#### Need to protect children from tobacco effects