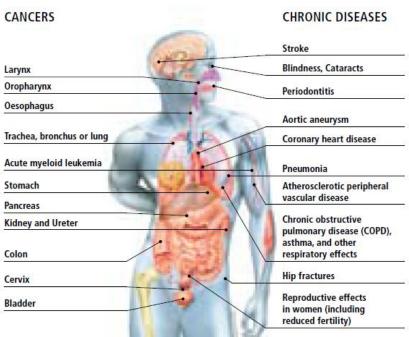

# DISEASES CAUSED BY SMOKING

### **Link between Tobacco & Disease**

- Tobacco kills half of all its users
- 71% of lung cancer is attributable to smoking
- 42% of chronic respiratory disease
- 20% of global tuberculosis incidence
- 10% of cardiovascular diseases