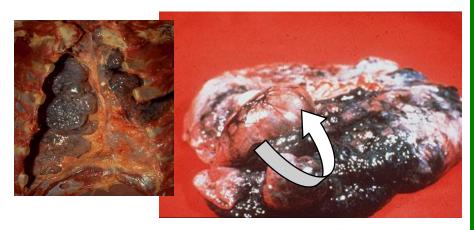

#### **Emphysema and lung carcinoma**

**Emphysema** 

Cancerous lung

Alveoli filled with tobacco smoke tar

## **Cancers of the airway**

Cancer of the Wind pipe- Slow & painful death