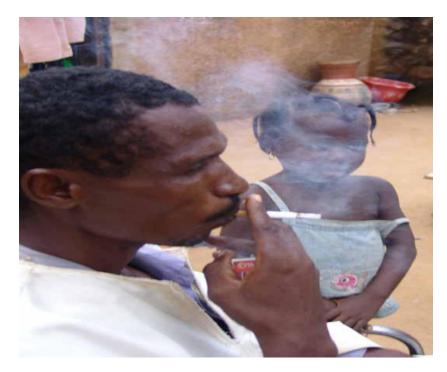

### Smoking is very harmful to children-Their bodies are fragile

#### Need to protect children from tobacco effects