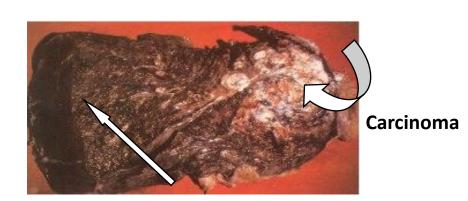

#### **Emphysema and lung carcinoma**

**Emphysema** 

Cancerous lung

Alveoli filled with tobacco smoke tar

## **Cancers of the airway**

Cancer of the Wind pipe- Slow & painful death