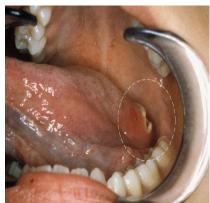

### **Diseases & cancers of food canal**

periodontal (gum)

jaw

Lip cancer

tongue

Lip cancer of a chewer of tobacco