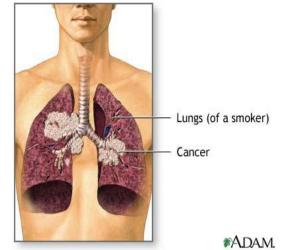

# DISEASES CAUSED BY SMOKING

### **Link between Tobacco & Disease**

- Tobacco kills half of all its users
- 71% of lung cancer is attributable to smoking
- 42% of chronic respiratory disease
- 20% of global tuberculosis incidence
- 10% of cardiovascular diseases