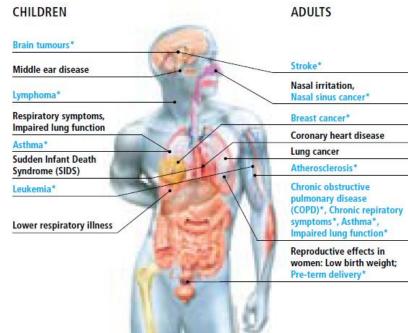

#### DISEASES CAUSED BY SECOND-HAND SMOKE

\* Evidence of causation: suggestive Evidence of causation: sufficient

### Smoking is very harmful to children-Their bodies are fragile

#### Need to protect children from tobacco effects