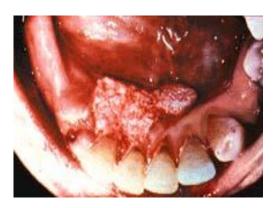

### **Diseases & cancers of food canal**

periodontal (gum)

jaw

Lip cancer

tongue

Lip cancer of a chewer of tobacco